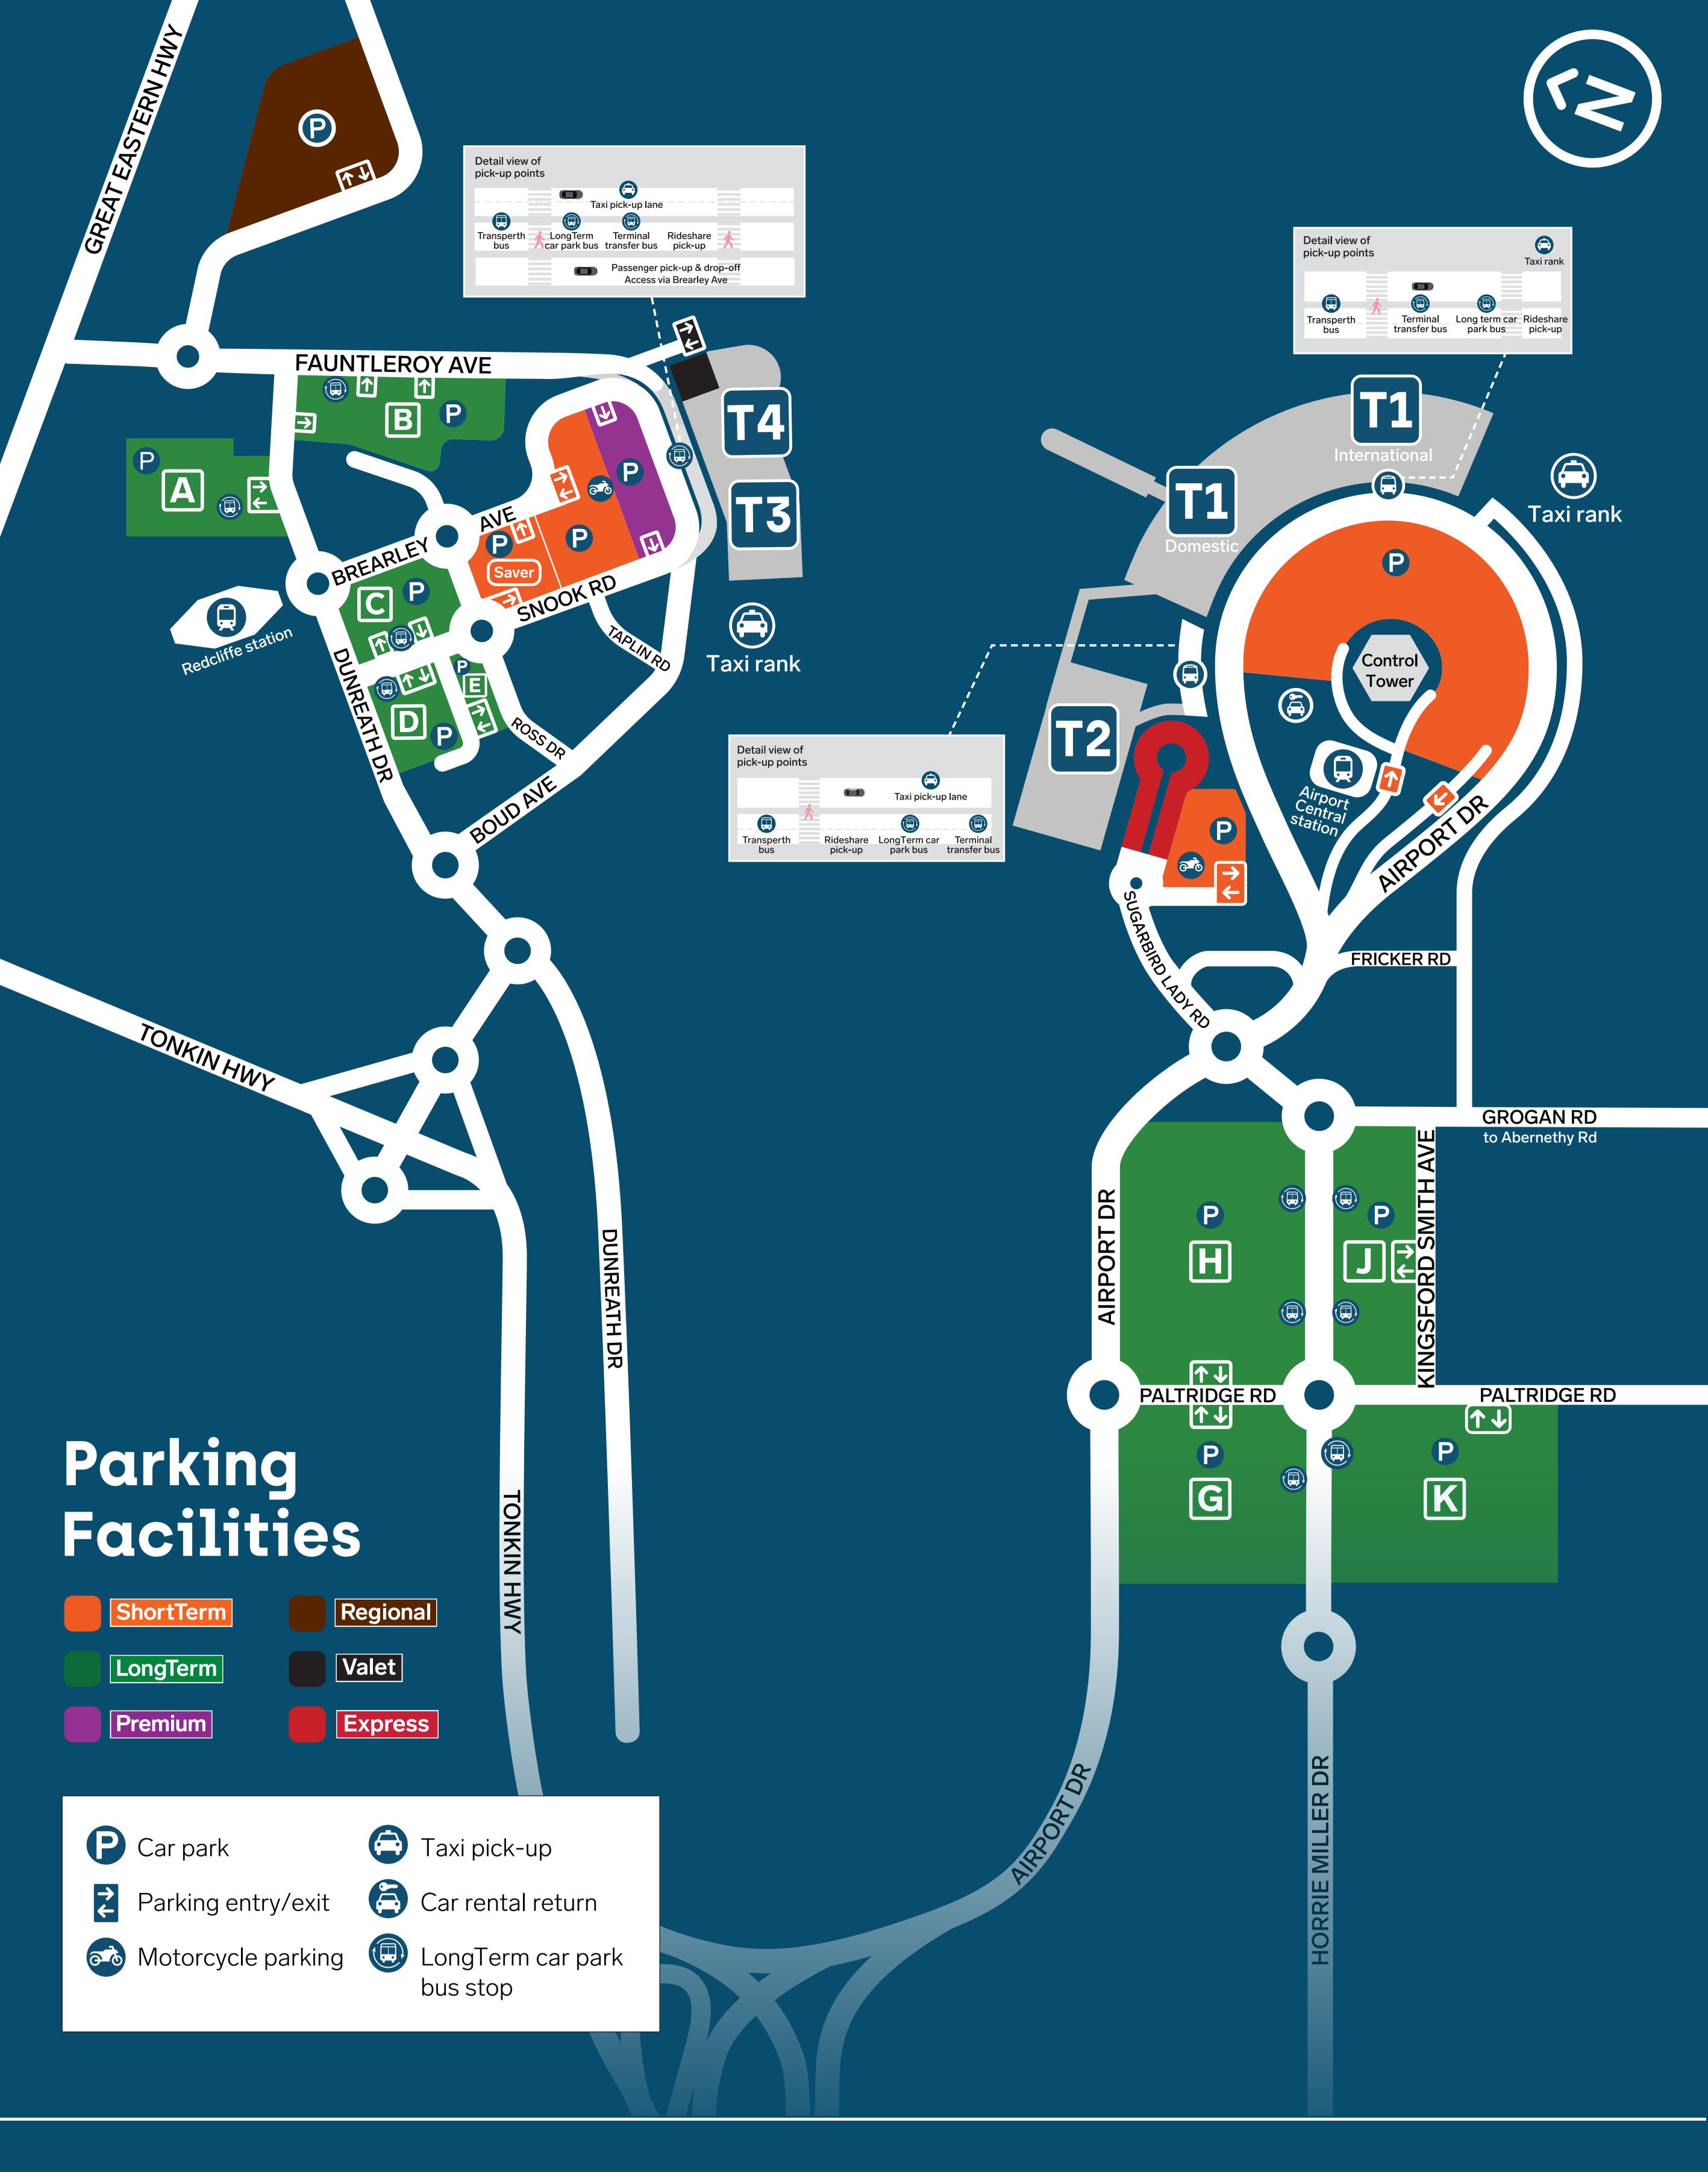

## Which Terminal?

| T1 Terminal 1 (T1) International      | T1 International - International services (including international services by Qantas codeshare partners)                                                                |
|---------------------------------------|--------------------------------------------------------------------------------------------------------------------------------------------------------------------------|
| T1 Terminal 1 (T1) Domestic           | Virgin Australia (all interstate and regional services)                                                                                                                  |
| T2 Terminal 2 (T2)                    | <ul> <li>Virgin Australia (chartered regional services)</li> <li>Alliance Airlines (regional services)</li> <li>Regional Express Airlines (regional services)</li> </ul> |
| T3 Terminal 3 (T3) T4 Terminal 4 (T4) | <ul> <li>Jetstar (interstate and regional services)</li> <li>Qantas (interstate and regional services)</li> <li>Qantas (international services)</li> </ul>               |